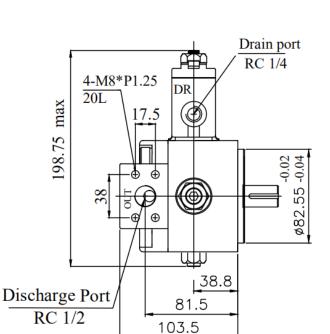

36 Suction Port RC 3/4

4.76-0.01 Port RC 3/4

NO: 2 - Shaft

31.5

NO: 1 - Shaft

Diametral Pitch: 16/32 Pressure Angle: 30°

No. of Teeth: 9

NO.03-Shaft

81.5

103.5

NO: 4 - Shaft

(2.242:1)