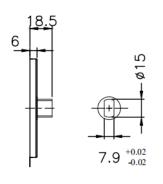

36 Suction Port RC 3/4

4.76-0.01 Port RC 3/4

NO: 2 - Shaft

31.5

NO: 1 - Shaft

Diametral Pitch: 16/32 Pressure Angle: 30°

No. of Teeth: 9

NO.03-Shaft