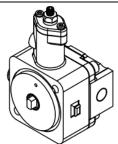

## KVDN Series

Variable Vane Pump Features & Ordering Code

KVDN-8 KVDN-12 KVDN-16 KVDN-21

(B型:泵軸端防漏型)