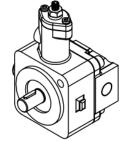

- Shaft Type
  - 1:長鍵 3:Splined
  - 2: 一字鍵
  - \*參見 KVDN 外形尺寸說明
- (6) Type of Suction Port & Discharge Port A or No : RC
  - B: NPT
  - C: SAE
  - D: BSP

KVDN-8 KVDN-12 KVDN-16 KVDN-21

Pump-side leak-proof (泵端防漏型 KVDN-\*-B-\*)