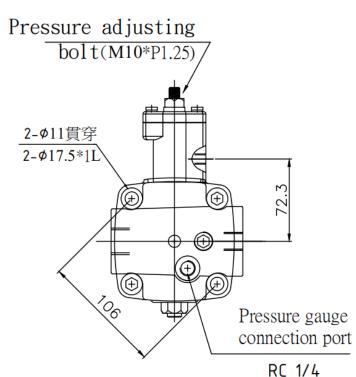

## ORDERING CODE 訂購指引

 $\frac{\text{KVDN}}{\bigcirc} - \frac{8}{\bigcirc} - \frac{A}{\bigcirc} - \frac{3}{\bigcirc} - \frac{1}{\bigcirc} - \frac{A}{\bigcirc}$ 

- 1 KUVN Series Uni-pump
- ② Displacement (cm³/rev): 8, 12, 16, 21
- ③ A: Motor-side leak-proof (馬達端防漏型)
  - B: Pump-side leak-proof (泵軸端防漏型)
- 4 Pressure adjustment range
  - 2:  $15 \sim 40$  ( Kgf/cm<sup>2</sup> )
  - $3:35 \sim 61 \text{ (Kgf/cm}^2\text{)}$
  - $4:56 \sim 80 \text{ (Kgf/cm}^2\text{)}$