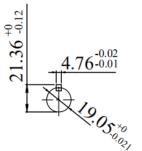

36 Suction Port RC 3/4

4.76-0.01 Port RC 3/4

NO: 2 - Shaft

31.5

NO: 1 - Shaft

Diametral Pitch: 16/32 Pressure Angle: 30°

No. of Teeth: 9

NO.03-Shaft