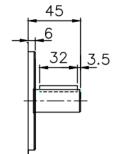

36 Suction Port RC 3/4

4.76-0.01 Port RC 3/4

NO: 2 - Shaft

31.5

NO: 1 - Shaft

Diametral Pitch: 16/32 Pressure Angle: 30°

No. of Teeth: 9

NO.03-Shaft